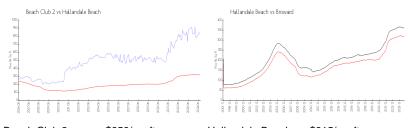

#### **Market Information**

Beach Club 2: \$858/sq. ft. Hallandale Beach: \$315/sq. ft. Hallandale Beach: \$315/sq. ft. Broward: \$351/sq. ft.