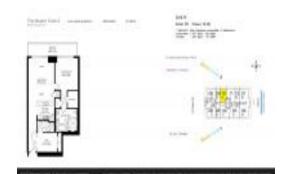

## Unit 3410 - Beach Club 2

3410 - 1830 S Ocean Dr, Hallandale Beach, FL, Broward 33009

#### **Unit Information**

 MLS Number:
 A11593388

 Status:
 Active

 Size:
 1,337 Sq ft.

Bedrooms: 2 Full Bathrooms: 2

Half Bathrooms:

Parking Spaces: Additional Spaces Available View: Intracoastal View,Ocean View

 Rental Price:
 \$6,500

 List PPSF:
 \$5

 Valuated Price:
 \$1,007,000

 Valuated PPSF:
 \$753

The above valuated price is a baseline figure that does not take into account any specific renovation, upgrade, split, merge, or deterioration of the unit.