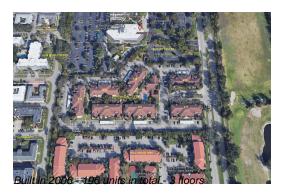

# **Building Information**

Number of units: 196
Number of active listings for rent: 0
Number of active listings for sale: 9
Building inventory for sale: 4%
Number of sales over the last 12 months: 8
Number of sales over the last 6 months: 1
Number of sales over the last 3 months: 0

### **Building Association Information**

Pinehurst Club

Address: 400 S Park Rd, Hollywood, FL 33021 Phone: +1 305-936-9229