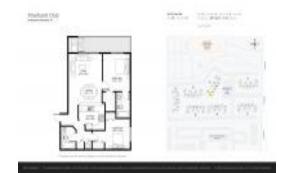

#### **Unit Information**

MLS Number: A11593582
Status: Pending
Size: 1,067 Sq ft.

Bedrooms: 2 Full Bathrooms: 2

Half Bathrooms:

Parking Spaces: 2 Spaces, Assigned Parking, Covered

Parking

View:

 Rental Price:
 \$2,400