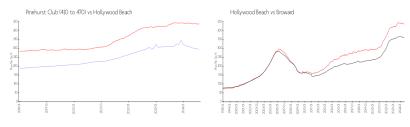

#### **Market Information**

Pinehurst Club (410 \$300/sq. ft.

to 470):

Hollywood Beach: \$436/sq. ft.

Hollywood Beach: \$436/sq. ft.

Broward: \$351/sq. ft.