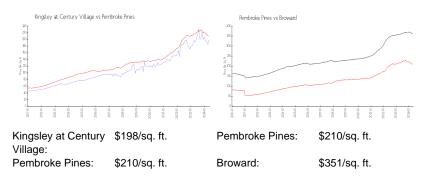

#### **Inventory for Sale**

Kingsley at Century Village

| Pembroke Pines | 3% |
|----------------|----|
| Broward        | 4% |