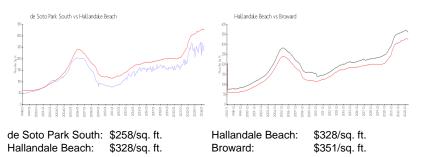

# **Market Information**

# **Inventory for Sale**

| de Soto Park South | 3% |
|--------------------|----|
| Hallandale Beach   | 4% |
| Broward            | 4% |