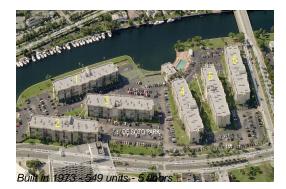

## **Building Information**

| Number of units:                         | 549 |
|------------------------------------------|-----|
| Number of active listings for rent:      |     |
| Number of active listings for sale:      |     |
| Building inventory for sale:             |     |
| Number of sales over the last 12 months: | 23  |
| Number of sales over the last 6 months:  | 13  |
| Number of sales over the last 3 months:  | 4   |

# **Building Association Information**

de Soto Park South 751 Three Isklands Blvd Hallandale 33009 (954) 454-0570