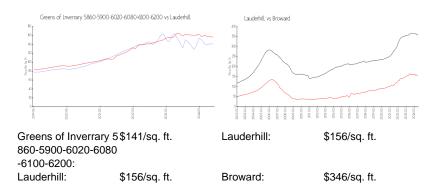

#### **Market Information**

## Inventory for Sale

| Greens of Inverrary           | 4% |
|-------------------------------|----|
| 5860-5900-6020-6080-6100-6200 |    |
| Lauderhill                    | 5% |
| Broward                       | 4% |

# Avg. Time to Close Over Last 12 Months

| Greens of Inverrary           | 76 days |
|-------------------------------|---------|
| 5860-5900-6020-6080-6100-6200 |         |
| Lauderhill                    | 75 days |
| Broward                       | 72 days |