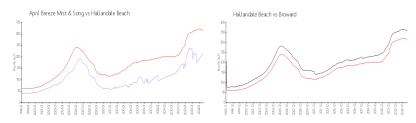

#### **Market Information**

April Breeze Mist & Hallandale Beach: \$222/sq. ft. \$315/sq. ft.

Song:

Hallandale Beach: \$315/sq. ft. Broward: \$351/sq. ft.