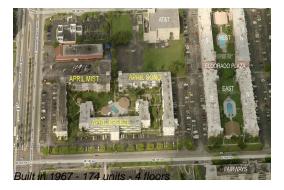

## **Building Information**

Number of units: 174 Number of active listings for rent: 6 Number of active listings for sale: 8 Building inventory for sale: 4% Number of sales over the last 12 months: Number of sales over the last 6 months: Number of sales over the last 3 months: