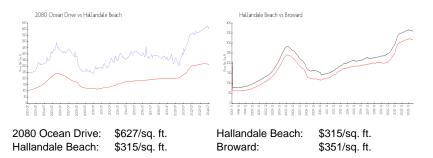

# **Market Information**

#### **Inventory for Sale**

| 2080 Ocean Drive | 2% |
|------------------|----|
| Hallandale Beach | 5% |
| Broward          | 4% |

## Avg. Time to Close Over Last 12 Months

| 2080 Ocean Drive | 114 days |
|------------------|----------|
| Hallandale Beach | 77 days  |
| Broward          | 72 days  |