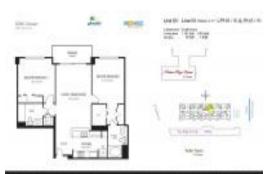

# Unit 1608 - 2080 Ocean Drive

1608 - 2080 S Ocean Dr, Hallandale Beach, FL, Broward 33009

#### **Unit Information**

| MLS Number:<br>Status:<br>Size:<br>Bedrooms:<br>Full Bathrooms:<br>Half Bathrooms: | A11593928<br>Active<br>1,000 Sq ft.<br>2<br>2 |
|------------------------------------------------------------------------------------|-----------------------------------------------|
| Parking Spaces:                                                                    | 1 Space                                       |
| View:                                                                              | Ocean View                                    |
| Rental Price:                                                                      | \$4,250                                       |
| List PPSF:                                                                         | \$4                                           |
| Valuated Price:                                                                    | \$808,000                                     |
| Valuated PPSF:                                                                     | \$695                                         |