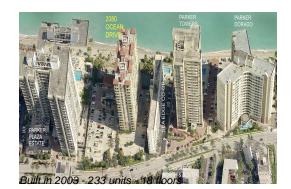

# **Building Information**

| Number of units:                         | 233 |
|------------------------------------------|-----|
| Number of active listings for rent:      | 21  |
| Number of active listings for sale:      | 5   |
| Building inventory for sale:             | 2%  |
| Number of sales over the last 12 months: | 6   |
| Number of sales over the last 6 months:  | 4   |
| Number of sales over the last 3 months:  | 2   |