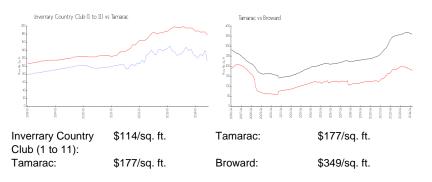

### **Unit Information**

| MLS Number:     | A11593940              |
|-----------------|------------------------|
| Status:         | Active                 |
| Size:           | 1,360 Sq ft.           |
| Bedrooms:       | 3                      |
| Full Bathrooms: | 2                      |
| Half Bathrooms: |                        |
| Parking Spaces: | 1 Space, Guest Parking |
| View:           |                        |
| Rental Price:   | \$2,800                |
| List PPSF:      | \$2                    |
| Valuated Price: | \$155,000              |
| Valuated PPSF:  | \$114                  |
|                 |                        |

# **Inventory for Sale**

| Inverrary Country Club (1 to 11) | 5% |
|----------------------------------|----|
| Tamarac                          | 3% |
| Broward                          | 4% |

# Avg. Time to Close Over Last 12 Months

| Inverrary Country Club (1 to 11) | 94 days |
|----------------------------------|---------|
| Tamarac                          | 61 days |
| Broward                          | 70 days |