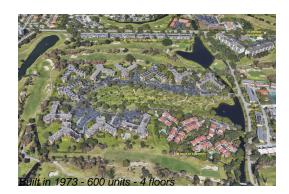

# Unit 6300 S Falls Circle Dr # 207 - Inverrary Country Club (1 to 11)

6300 S Falls Circle Dr # 207 - 6100 S Falls Circle Dr, Tamarac, FL, Broward 33319

### **Building Information**

| 600 |
|-----|
| 0   |
| 31  |
| 5%  |
| 39  |
| 18  |
| 5   |
|     |