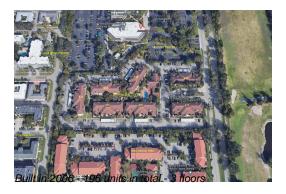

## **Building Information**

Number of units: 196
Number of active listings for rent: 0
Number of active listings for sale: 9
Building inventory for sale: 4%
Number of sales over the last 12 months: 8
Number of sales over the last 6 months: 1
Number of sales over the last 3 months: 0

## **Building Association Information**

Pinehurst Club Address: 400 S Park Rd, Hollywood, FL 33021

Phone: +1 305-936-9229