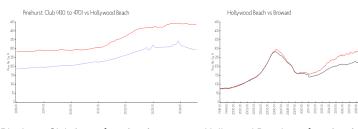

### **Market Information**

Pinehurst Club (410 \$300/sq. ft. to 470):

Hollywood Beach: \$436/sq. ft.

Hollywood Beach: \$436/sq. ft.

Broward: \$351/sq. ft.