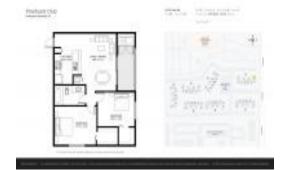

# Unit 410 S Park Rd # 1-201 - Pinehurst Club (410 to 470)

410 S Park Rd # 1-201 - 410 S Park Rd, Hollywood Beach, FL, Broward 33021

#### **Unit Information**

 MLS Number:
 A11593954

 Status:
 Rented

 Size:
 747 Sq ft.

 Bedrooms:
 2

 Full Bathrooms:
 1

Half Bathrooms:

Parking Spaces: Assigned Parking, Guest Parking