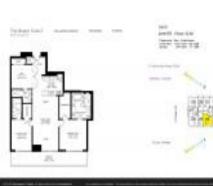

# Unit 4004 - Beach Club 2

4004 - 1830 S Ocean Dr, Hallandale Beach, FL, Broward 33009

# **Unit Information**

| MLS Number:     | A11593981                              |
|-----------------|----------------------------------------|
| Status:         | Active                                 |
| Size:           | 1,675 Sq ft.                           |
| Bedrooms:       | 3                                      |
| Full Bathrooms: | 3                                      |
| Half Bathrooms: |                                        |
| Parking Spaces: | Assigned Parking,Covered Parking,Valet |
|                 | Parking                                |
| View:           | Ocean View                             |
| Rental Price:   | \$6,000                                |
| List PPSF:      | \$4                                    |
| Valuated Price: | \$1,541,000                            |
| Valuated PPSF:  | \$920                                  |
|                 |                                        |