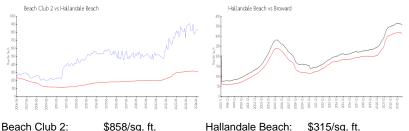

## **Market Information**

| Deach Club Z.     | φ000/sq. π.   | Tialianuale Deach. | φυτυ/sq. π.   |
|-------------------|---------------|--------------------|---------------|
| Hallandale Beach: | \$315/sq. ft. | Broward:           | \$351/sq. ft. |