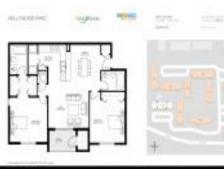

# Unit 650 S Park Rd # 23-5 - Hollywood Parc (1-12)

650 S Park Rd # 23-5 - 510-650 S Park Rd, Hollywood Beach, FL, Broward 33021

## **Unit Information**

| MLS Number:<br>Status:<br>Size:<br>Bedrooms:                            | A11594003<br>Active Under Contract<br>1,060 Sq ft.<br>2 |
|-------------------------------------------------------------------------|---------------------------------------------------------|
| Full Bathrooms:<br>Half Bathrooms:<br>Parking Spaces:                   | 2<br>1 Space                                            |
| View:<br>List Price:<br>List PPSF:<br>Valuated Price:<br>Valuated PPSF: | \$285,000<br>\$269<br>\$312,000<br>\$294                |