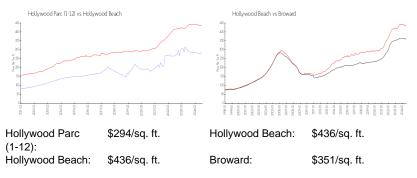

#### **Market Information**

### Inventory for Sale

| Hollywood Parc (1-12) | 4% |
|-----------------------|----|
| Hollywood Beach       | 6% |

# Avg. Time to Close Over Last 12 Months

| Hollywood Parc (1-12) | 67 days |
|-----------------------|---------|
| Hollywood Beach       | 87 days |
| Broward               | 72 days |