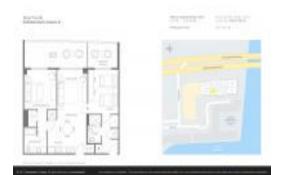

# Unit R2107 - Beachwalk

R2107 - 2602 E Hallandale Beach Blvd, Hallandale Beach, FL, Broward 33009

#### **Unit Information**

 MLS Number:
 A11594073

 Status:
 Active

 Size:
 1,030 Sq ft.

Bedrooms: 1 Full Bathrooms: 2

Half Bathrooms: Parking Spaces:

View:

 Rental Price:
 \$2,900

 List PPSF:
 \$3

 Valuated Price:
 \$554,000

 Valuated PPSF:
 \$538

The above valuated price is a baseline figure that does not take into account any specific renovation, upgrade, split, merge, or deterioration of the unit.