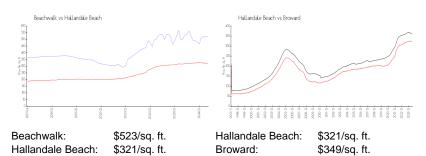

### **Market Information**

### **Inventory for Sale**

Beachwalk 15% Hallandale Beach 4% Broward 4%

# Avg. Time to Close Over Last 12 Months

Beachwalk 83 days Hallandale Beach 74 days Broward 70 days