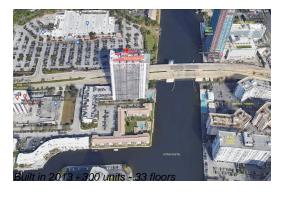

## **Building Information**

Number of units: 300
Number of active listings for rent: 0
Number of active listings for sale: 46
Building inventory for sale: 15%
Number of sales over the last 12 months: 14
Number of sales over the last 6 months: 5
Number of sales over the last 3 months: 2

### **Building Association Information**

Beachwalk

Address: 2801 E Hallandale Beach Blvd, Hallandale Beach, FL 33009

Phone: +1 954-457-4488