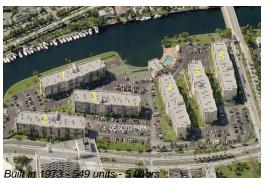

#### **Building Information**

Number of units: 549
Number of active listings for rent: 13
Number of active listings for sale: 15
Building inventory for sale: 2%
Number of sales over the last 12 months: 23
Number of sales over the last 6 months: 13
Number of sales over the last 3 months: 4

## **Building Association Information**

de Soto Park South 751 Three Isklands Blvd Hallandale 33009 (954) 454-0570