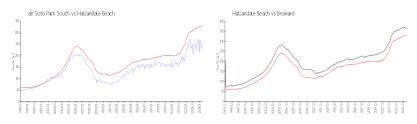

#### **Market Information**

de Soto Park South: \$258/sq. ft. Hallandale Beach: \$328/sq. ft. Broward: \$351/sq. ft.