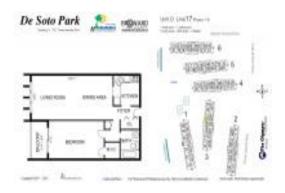

# Unit 317 - 3 - de Soto Park South

317 - 3 - 2000 Atlantic Shores Blvd, Hallandale Beach, FL, Broward 33009

#### **Unit Information**

 MLS Number:
 A11594098

 Status:
 Active

 Size:
 820 Sq ft.

 Bedrooms:
 1

 Full Bathrooms:
 1

Half Bathrooms:
Parking Spaces:

 View:
 \$235,000