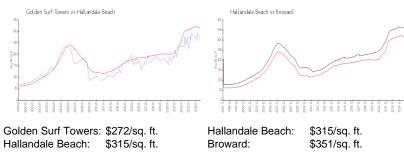

| 5%  |
| Number of sales over the last 12 months: | 8   |
| Number of sales over the last 6 months:  | 4   |
| Number of sales over the last 3 months:  | 3   |
| Number of sales over the last 3 months:  | 3   |

## **Building Association Information**

Golden Surf Towers Condominium Association (954) 454-6599

#### **Recent Sales**

| Unit # | Size        | Closing Date | Sale Price | PPSF  |
|--------|-------------|--------------|------------|-------|
| 1508   | 920 sq ft   | Sep 2024     | \$235,000  | \$255 |
| 614    | 1,288 sq ft | Sep 2024     | \$410,000  | \$318 |
| 903    | 1,288 sq ft | Jul 2024     | \$329,000  | \$255 |
| 811    | 920 sq ft   | Apr 2024     | \$239,900  | \$261 |
| 1609   | 1,311 sq ft | Mar 2024     | \$330,000  | \$252 |

#### **Market Information**



#### **Inventory for Sale**

| Golden Surf Towers | 5% |
|--------------------|----|
| Hallandale Beach   | 5% |
| Broward            | 4% |

### Avg. Time to Close Over Last 12 Months

| Golden Surf Towers | 70 days |
|--------------------|---------|
| Hallandale Beach   | 77 days |
| Broward            | 72 days |