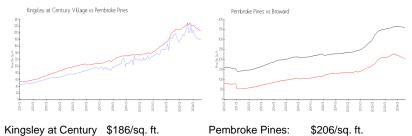

### **Market Information**

Kingsley at Century \$186/sq. ft. Pembroke Pines:

Village:

Pembroke Pines: \$206/sq. ft. Broward: \$351/sq. ft.