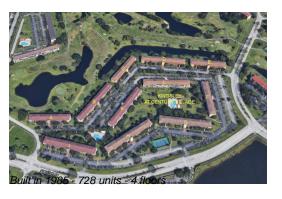

Number of units: 728 Number of active listings for rent: 0 Number of active listings for sale: 33 Building inventory for sale: 4% Number of sales over the last 12 months: 21 Number of sales over the last 6 months: Number of sales over the last 3 months:

## **Building Association Information**

Century Village Pembroke Pines 13800 SW 5th Ct, Pembroke Pines, FL 33027 (954) 431-2137