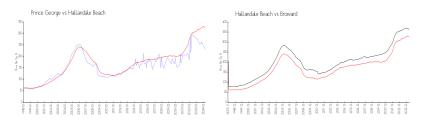

### **Market Information**

Prince George: \$231/sq. ft. Hallandale Beach: \$328/sq. ft. Hallandale Beach: \$328/sq. ft. Broward: \$351/sq. ft.

### **Inventory for Sale**

Prince George 8% Hallandale Beach 4% Broward 4%

## Avg. Time to Close Over Last 12 Months

Prince George 86 days Hallandale Beach 76 days Broward 69 days