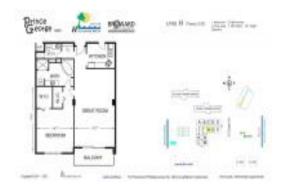

# **Unit 20H - Prince George**

20H - 1865 S Ocean Dr, Hallandale Beach, FL, Broward 33009

#### **Unit Information**

 MLS Number:
 A11594264

 Status:
 Active

 Size:
 1,300 Sq ft.

Bedrooms: 1 Full Bathrooms: 2

Half Bathrooms: Parking Spaces:

View:

 Rental Price:
 \$2,450

 List PPSF:
 \$2

 Valuated Price:
 \$336,000

 Valuated PPSF:
 \$258

The above valuated price is a baseline figure that does not take into account any specific renovation, upgrade, split, merge, or deterioration of the unit.