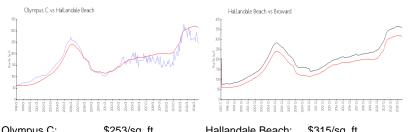

#### **Market Information**

| Olympus C:        | \$253/sq. π.  | Hallandale Beach: | \$315/Sq. π.  |
|-------------------|---------------|-------------------|---------------|
| Hallandale Beach: | \$315/sq. ft. | Broward:          | \$351/sq. ft. |