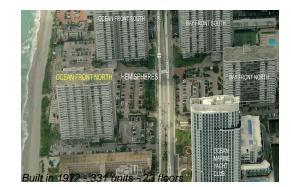

#### **Building Information**

| Number of units:                         | 331 |
|------------------------------------------|-----|
| Number of active listings for rent:      | 3   |
| Number of active listings for sale:      | 13  |
| Building inventory for sale:             | 3%  |
| Number of sales over the last 12 months: | 9   |
| Number of sales over the last 6 months:  | 3   |
| Number of sales over the last 3 months:  | 2   |