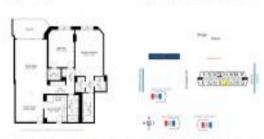

#### **Unit Information**

| MLS Number:<br>Status:<br>Size:<br>Bedrooms:<br>Full Bathrooms:<br>Half Bathrooms:<br>Parking Spaces: | A11594307<br>Active<br>1,240 Sq ft.<br>2<br>2 |
|-------------------------------------------------------------------------------------------------------|-----------------------------------------------|
| View:                                                                                                 | Ocean View                                    |
| Rental Price:                                                                                         | \$4,250                                       |
| List PPSF:                                                                                            | \$3                                           |
| Valuated Price:                                                                                       | \$539,000                                     |
| Valuated PPSF:                                                                                        | \$435                                         |