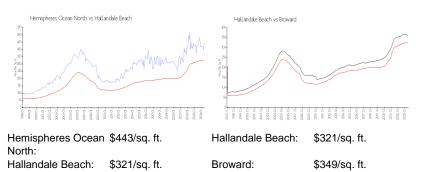

## **Market Information**

| Hemispheres Ocean North | 4% |
|-------------------------|----|
| Hallandale Beach        | 4% |
| Broward                 | 4% |