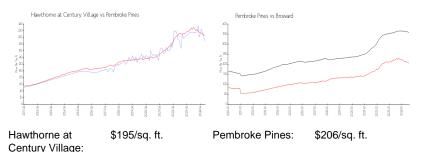

## **Market Information**

| Pembroke Pines: \$206/sq. ft. Broward: | \$351/sq. ft. |
|----------------------------------------|---------------|