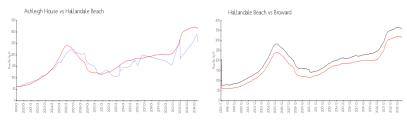

#### **Market Information**

Ashleigh House: \$261/sq. ft. Hallandale Beach: \$315/sq. ft. Broward: \$351/sq. ft.

#### **Inventory for Sale**

Ashleigh House 1% Hallandale Beach 5% Broward 4%

#### Avg. Time to Close Over Last 12 Months

Ashleigh House 74 days Hallandale Beach 77 days Broward 72 days