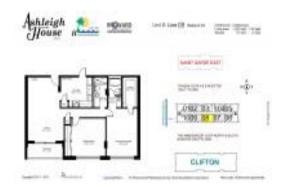

# **Unit 808 - Ashleigh House**

808 - 3113 S Ocean Dr, Hallandale Beach, FL, Broward 33009

#### **Unit Information**

MLS Number: A11594644
Status: Closed
Size: 1,250 Sq ft.

Bedrooms: 2 Full Bathrooms: 2

Half Bathrooms:

Valuated PPSF:

Parking Spaces: 1 Space, Deeded Parking

 View:
 \$359,999

 List Price:
 \$359,999

 List PPSF:
 \$288

 Valuated Price:
 \$323,000

The above valuated price is a baseline figure that does not take into account any specific renovation, upgrade, split, merge, or deterioration of the unit.