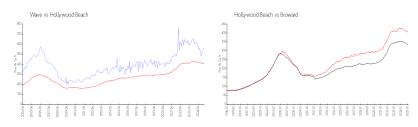

### **Market Information**

Wave: \$567/sq. ft. Hollywood Beach: \$400/sq. ft. Broward: \$324/sq. ft.

### **Inventory for Sale**

Wave 5% Hollywood Beach 7% Broward 5%

### Avg. Time to Close Over Last 12 Months

Wave 75 days Hollywood Beach 99 days Broward 83 days