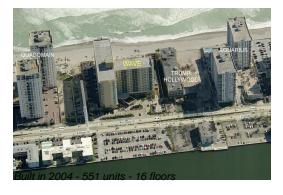

# **Building Information**

Number of units: 551
Number of active listings for rent: 49
Number of active listings for sale: 28
Building inventory for sale: 5%
Number of sales over the last 12 months: 13
Number of sales over the last 6 months: 8
Number of sales over the last 3 months: 2

### **Building Association Information**

The Wave Condominium (954) 929-8090