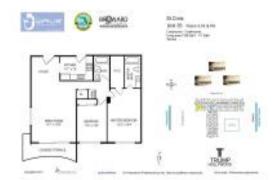

## Unit 1535 - Wave

1535 - 2501 S Ocean Dr, Hollywood Beach, FL, Broward 33019

### **Unit Information**

 MLS Number:
 A11594679

 Status:
 Active

 Size:
 1,198 Sq ft.

Bedrooms: 2 Full Bathrooms: 2

Half Bathrooms:

Parking Spaces: 1 Space, Valet Parking

View:

 Rental Price:
 \$3,999

 List PPSF:
 \$3

 Valuated Price:
 \$584,000

 Valuated PPSF:
 \$487

The above valuated price is a baseline figure that does not take into account any specific renovation, upgrade, split, merge, or deterioration of the unit.