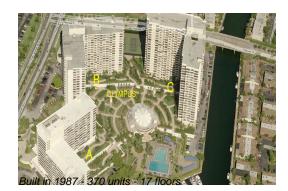

# **Building Information**

| Number of units:                         | 370 |
|------------------------------------------|-----|
| Number of active listings for rent:      | 8   |
| Number of active listings for sale:      | 27  |
| Building inventory for sale:             | 7%  |
| Number of sales over the last 12 months: | 9   |
| Number of sales over the last 6 months:  | 3   |
| Number of sales over the last 6 months:  | 3   |
| Number of sales over the last 3 months:  | 0   |