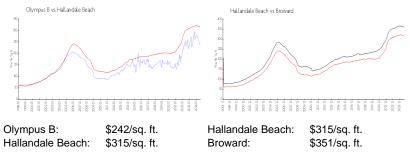

#### **Inventory for Sale**

| Olympus B        | 7% |
|------------------|----|
| Hallandale Beach | 5% |
| Broward          | 4% |

### Avg. Time to Close Over Last 12 Months

| Olympus B        | 96 days |
|------------------|---------|
| Hallandale Beach | 77 days |
| Broward          | 72 days |