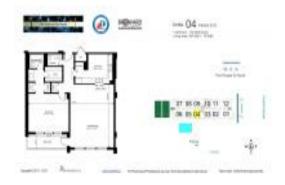

# **Unit 304 - Tower at Port Royale**

304 - 3200 Port Royale Dr N, Fort Lauderdale, FL, Broward 33308

#### **Unit Information**

 MLS Number:
 A11594815

 Status:
 Active

 Size:
 855 Sq ft.

 Bedrooms:
 1

Full Bathrooms: 1
Half Bathrooms: 1

Parking Spaces: 1 Space, Assigned Parking, Covered

Parking

View:

 List Price:
 \$349,900

 List PPSF:
 \$409

 Valuated Price:
 \$250,000

 Valuated PPSF:
 \$292

The above valuated price is a baseline figure that does not take into account any specific renovation, upgrade, split, merge, or deterioration of the unit.