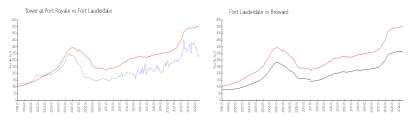

#### **Market Information**

Tower at Port \$336/sq. ft. Fort Lauderdale: \$543/sq. ft. Royale:
Fort Lauderdale: \$543/sq. ft. Broward: \$351/sq. ft.