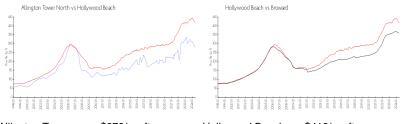

### **Market Information**

| Allington Tower  | \$279/sq. ft. | Hollywood Beach: | \$418/sq. ft. |
|------------------|---------------|------------------|---------------|
| North:           |               |                  |               |
| Hollywood Beach: | \$418/sq. ft. | Broward:         | \$349/sq. ft. |

#### **Inventory for Sale**

| Allington Tower North | 9% |
|-----------------------|----|
| Hollywood Beach       | 5% |
| Broward               | 4% |

## Avg. Time to Close Over Last 12 Months

104 days 91 days 70 days

| Allington Tower North |  |
|-----------------------|--|
| Hollywood Beach       |  |
| Broward               |  |