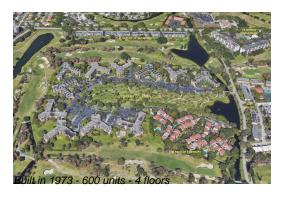

## **Building Information**

Number of units: 600
Number of active listings for rent: 0
Number of active listings for sale: 32
Building inventory for sale: 5%
Number of sales over the last 12 months: 35
Number of sales over the last 6 months: 10
Number of sales over the last 3 months: 4