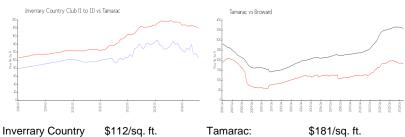

### **Market Information**

Club (1 to 11):

Tamarac: \$181/sq. ft. Broward: \$351/sq. ft.