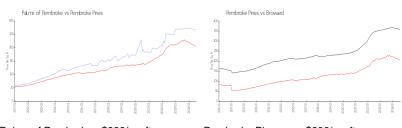

## **Market Information**

Palms of Pembroke: \$266/sq. ft. Pembroke Pines: \$206/sq. ft. Pembroke Pines: \$346/sq. ft. Broward: \$346/sq. ft.