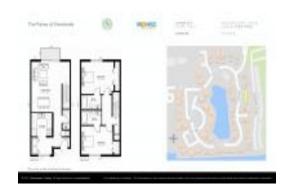

#### **Unit Information**

View:

 MLS Number:
 A11594853

 Status:
 Active

 Size:
 1,113 Sq ft.

Bedrooms: 2
Full Bathrooms: 2
Half Bathrooms: 1

Parking Spaces: 1 Space, Additional Spaces

Available, Assigned Parking, Circular Drive, Guest Parking, Street Parking Club Area View, Garden View, Other View