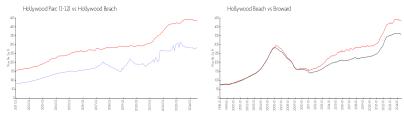

#### **Market Information**

Hollywood Parc \$294/sq. ft. Hollywood Beach: \$436/sq. ft.

(1-12):

Hollywood Beach: \$436/sq. ft. Broward: \$351/sq. ft.