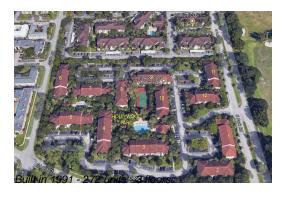

#### **Building Information**

Number of units: 272
Number of active listings for rent: 0
Number of active listings for sale: 11
Building inventory for sale: 4%
Number of sales over the last 12 months: 9
Number of sales over the last 6 months: 7
Number of sales over the last 3 months: 3