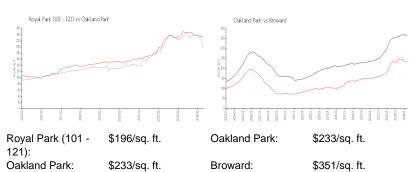

### **Market Information**

# Inventory for Sale

| Royal Park (101 - 121) | 6% |
|------------------------|----|
| Oakland Park           | 4% |
| Broward                | 4% |

# Avg. Time to Close Over Last 12 Months

| Royal Park (101 - 121) | 42 days |
|------------------------|---------|
| Oakland Park           | 52 days |
| Broward                | 69 days |