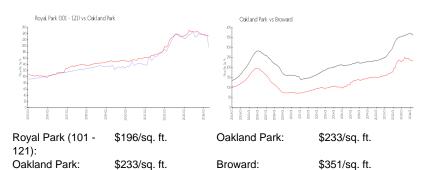

View:

 List Price:
 \$199,000

 List PPSF:
 \$204

 Valuated Price:
 \$191,000

 Valuated PPSF:
 \$196

The above valuated price is a baseline figure that does not take into account any specific renovation, upgrade, split, merge, or deterioration of the unit.

## Inventory for Sale

| Royal Park (101 - 121) | 6% |
|------------------------|----|
| Oakland Park           | 4% |
| Broward                | 4% |

## Avg. Time to Close Over Last 12 Months

| Royal Park (101 - 121) | 42 days |
|------------------------|---------|
| Oakland Park           | 52 days |
| Broward                | 69 days |