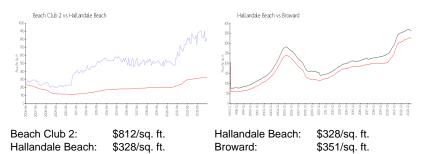

| \$727                                         |

The above valuated price is a baseline figure that does not take into account any specific renovation, upgrade, split, merge, or deterioration of the unit.

### **Building Information**

| Number of units:                         | 483 |
|------------------------------------------|-----|
| Number of active listings for rent:      | 125 |
| Number of active listings for sale:      | 23  |
| Building inventory for sale:             | 4%  |
| Number of sales over the last 12 months: | 15  |
| Number of sales over the last 6 months:  | 9   |
| Number of sales over the last 3 months:  | 3   |

## **Building Association Information**

Beach Club 2 Condominium association (954) 457-4622

### **Market Information**



#### **Inventory for Sale**

| Beach Club 2     | 5% |
|------------------|----|
| Hallandale Beach | 4% |
| Broward          | 4% |

## Avg. Time to Close Over Last 12 Months

| Beach Club 2     | 101 days |
|------------------|----------|
| Hallandale Beach | 76 days  |
| Broward          | 69 days  |





Built in 2006 - 483 units - 51 floors