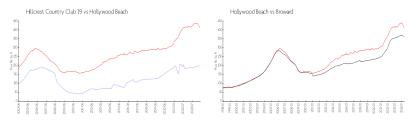

#### **Market Information**

Hillcrest Country \$200/sq. ft. Hollywood Beach: \$412/sq. ft.

Club 19: Hollywood Beach: \$412/sq. ft. Broward: \$351/sq. ft.