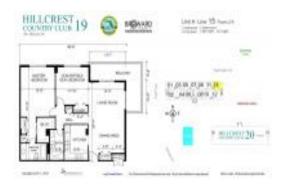

# **Unit 515 - Hillcrest Country Club 19**

515 - 901 Hillcrest Dr, Hollywood Beach, FL, Broward 33021

#### **Unit Information**

 MLS Number:
 A11595368

 Status:
 Active

 Size:
 1,150 Sq ft.

Bedrooms: 2 Full Bathrooms: 2

Half Bathrooms:

Parking Spaces: Assigned Parking

View:

 List Price:
 \$243,000

 List PPSF:
 \$211

 Valuated Price:
 \$231,000

 Valuated PPSF:
 \$213

The above valuated price is a baseline figure that does not take into account any specific renovation, upgrade, split, merge, or deterioration of the unit.