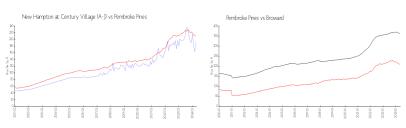

## **Market Information**

New Hampton at

Century Village (A-J): Pembroke Pines: \$210/sq. ft.

\$192/sq. ft.

Pembroke Pines:

\$210/sq. ft.

Broward:

\$351/sq. ft.