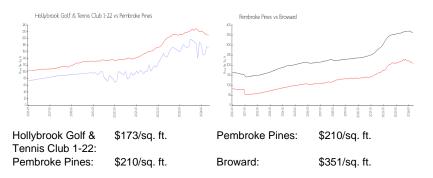

1 Space, Assigned Parking, Guest Parking

\$239,000 \$204 \$202,000 \$173

The above valuated price is a baseline figure that does not take into account any specific renovation, upgrade, split, merge, or deterioration of the unit.