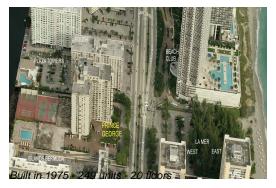

## **Building Information**

Number of units: 249
Number of active listings for rent: 7
Number of active listings for sale: 24
Building inventory for sale: 9%
Number of sales over the last 12 months: 6
Number of sales over the last 6 months: 3
Number of sales over the last 3 months: 1