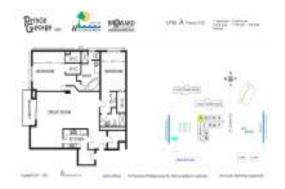

# **Unit 5A - Prince George**

5A - 1865 S Ocean Dr, Hallandale Beach, FL, Broward 33009

#### **Unit Information**

 MLS Number:
 A11595480

 Status:
 Active

 Size:
 1,776 Sq ft.

Bedrooms: 2 Full Bathrooms: 2

Half Bathrooms:

Valuated PPSF:

Parking Spaces: 1 Space, Assigned Parking