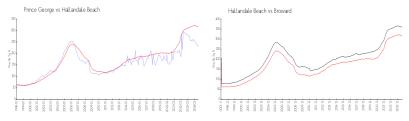

#### **Market Information**

Prince George: \$238/sq. ft. Hallandale Beach: \$315/sq. ft. Hallandale Beach: \$315/sq. ft. Broward: \$351/sq. ft.