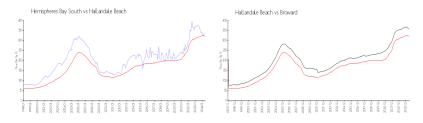

#### **Market Information**

Hemispheres Bay \$334/sq. ft. Hallandale Beach: \$321/sq. ft. South:

Hallandale Beach: \$321/sq. ft. Broward: \$349/sq. ft.