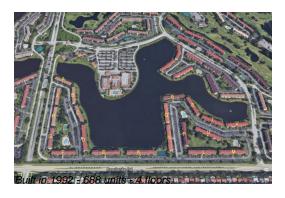

## **Building Information**

Number of units: 688
Number of active listings for rent: 0
Number of active listings for sale: 14
Building inventory for sale: 2%
Number of sales over the last 12 months: 20
Number of sales over the last 6 months: 9
Number of sales over the last 3 months: 3