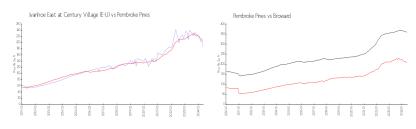

#### **Market Information**

Ivanhoe East at \$186/sq. ft. Century Village (E-

U):

Pembroke Pines: \$205/sq. ft.

Pembroke Pines: \$205/sq. ft.

Broward: \$349/sq. ft.