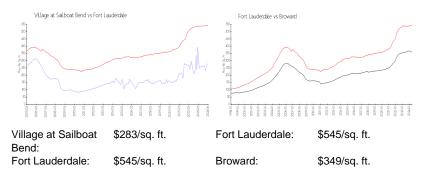

# **Inventory for Sale**

| Village at Sailboat Bend | 2% |
|--------------------------|----|
| Fort Lauderdale          | 4% |
| Broward                  | 4% |

# Avg. Time to Close Over Last 12 Months

| Village at Sailboat Bend | 38 days |
|--------------------------|---------|
| Fort Lauderdale          | 82 days |
| Broward                  | 70 days |