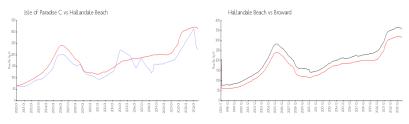

### **Market Information**

Isle of Paradise C: \$229/sq. ft. Hallandale Beach: \$315/sq. ft. Broward: \$351/sq. ft.