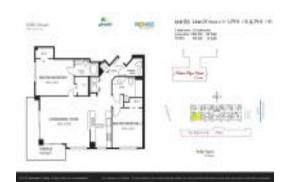

#### **Unit Information**

MLS Number: A11595671 Status: Active Size: 1,490 Sq ft.

Bedrooms: 2 Full Bathrooms: 2 Half Bathrooms:

1 Space, Assigned Parking, Guest Parking Parking Spaces: View:

Intracoastal View, Ocean View, Tennis

Court View Rental Price: \$4,000 List PPSF: \$3 Valuated Price: \$804,000 Valuated PPSF: \$540

The above valuated price is a baseline figure that does not take into account any specific renovation, upgrade, split, merge, or deterioration of the unit.