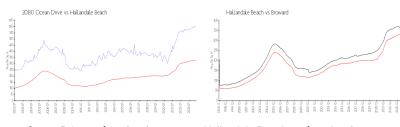

### **Market Information**

\$605/sq. ft. \$328/sq. ft. 2080 Ocean Drive: Hallandale Beach: Hallandale Beach: \$328/sq. ft. Broward: \$351/sq. ft.