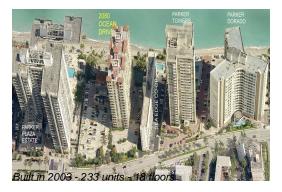

# Unit 1101 - 2080 Ocean Drive

1101 - 2080 S Ocean Dr, Hallandale Beach, FL, Broward 33009

Number of units: 233 Number of active listings for rent: 21 Number of active listings for sale: 3 Building inventory for sale: 1% Number of sales over the last 12 months: Number of sales over the last 6 months: Number of sales over the last 3 months: