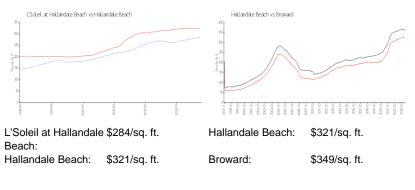

## **Market Information**

#### **Inventory for Sale**

| L'Soleil at Hallandale Beach | 12% |
|------------------------------|-----|
| Hallandale Beach             | 4%  |
| Broward                      | 4%  |

### Avg. Time to Close Over Last 12 Months

| L'Soleil at Hallandale Beach | 42 days |
|------------------------------|---------|
| Hallandale Beach             | 74 days |
| Broward                      | 70 days |