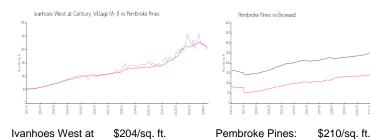

#### **Market Information**

Broward:

\$351/sq. ft.

Inventory for Sale

Century Village (A-J): Pembroke Pines:

Ivanhoes West at Century Village (A-J)3%Pembroke Pines3%Broward4%

## Avg. Time to Close Over Last 12 Months

\$210/sq. ft.

Ivanhoes West at Century Village (A-J)65 daysPembroke Pines57 daysBroward69 days