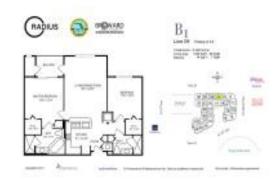

#### **Unit Information**

MLS Number: A11595895
Status: Terminated
Size: 1,036 Sq ft.

Bedrooms: 2 Full Bathrooms: 2

Half Bathrooms: Parking Spaces:

View:

 Rental Price:
 \$2,750

 List PPSF:
 \$3

 Valuated Price:
 \$381,000