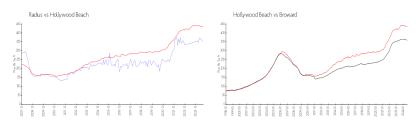

### **Market Information**

Radius: \$360/sq. ft. Hollywood Beach: \$436/sq. ft. Hollywood Beach: \$436/sq. ft. Broward: \$351/sq. ft.

#### **Inventory for Sale**

Radius 5% Hollywood Beach 6% Broward 4%

#### Avg. Time to Close Over Last 12 Months

Radius 77 days Hollywood Beach 87 days Broward 72 days