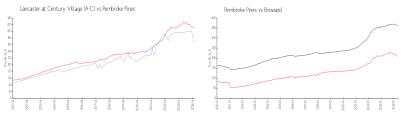

#### **Market Information**

Lancaster at Century \$166/sq. ft.

Pembroke Pines: \$210/sq. ft.

Village (A-C):

Pembroke Pines: \$210/sq. ft. Broward: \$351/sq. ft.