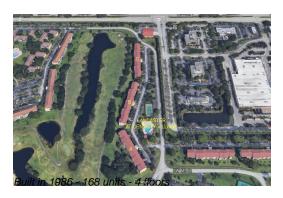

Number of units: 168
Number of active listings for rent: 0
Number of active listings for sale: 4
Building inventory for sale: 2%
Number of sales over the last 12 months: 9
Number of sales over the last 6 months: 5
Number of sales over the last 3 months: 3