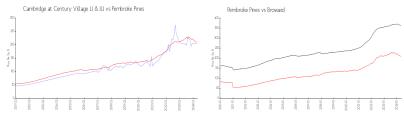

#### **Market Information**

Cambridge at \$205/sq. ft. Pembroke Pines: \$210/sq. ft.

Century Village II &

III:

Pembroke Pines: \$210/sq. ft. Broward: \$351/sq. ft.