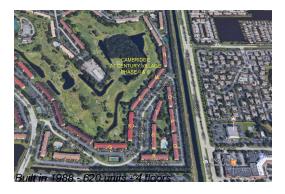

## **Building Information**

Number of units: 620
Number of active listings for rent: 0
Number of active listings for sale: 10
Building inventory for sale: 1%
Number of sales over the last 12 months: 22
Number of sales over the last 6 months: 10
Number of sales over the last 3 months: 5

#### **Building Association Information**

Century Village Pembroke Pines 13800 SW 5th Ct, Pembroke Pines, FL 33027 (954) 431-2137