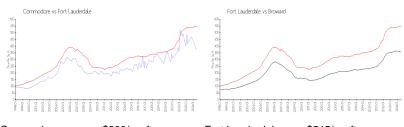

## **Market Information**

Commodore: \$383/sq. ft. Fort Lauderdale: \$545/sq. ft. Broward: \$345/sq. ft.