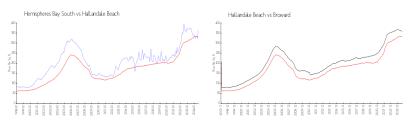

#### **Market Information**

Hemispheres Bay \$364/sq. ft. Hallandale Beach: \$331/sq. ft. South:

Hallandale Beach: \$331/sq. ft. Broward: \$346/sq. ft.