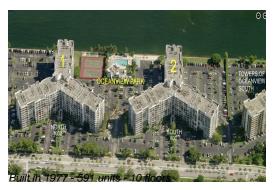

#### **Building Information**

Number of units: 591
Number of active listings for rent: 10
Number of active listings for sale: 32
Building inventory for sale: 5%
Number of sales over the last 12 months: 29
Number of sales over the last 6 months: 12
Number of sales over the last 3 months: 10

### **Building Association Information**

Oceanview Park Condominium Association 1000 Parkview Dr Apt 607 Hallandale Beach, FL 33009 (954) 454-8401