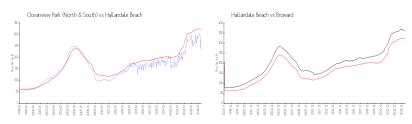

## **Market Information**

Oceanview Park \$278/sq. ft. Hallandale Beach: \$321/sq. ft.

(North & South):

Hallandale Beach: \$321/sq. ft. Broward: \$349/sq. ft.

#### **Inventory for Sale**

Oceanview Park (North & South) 5% Hallandale Beach 4% Broward 4%

# Avg. Time to Close Over Last 12 Months

Oceanview Park (North & South) 67 days Hallandale Beach 74 days Broward 70 days