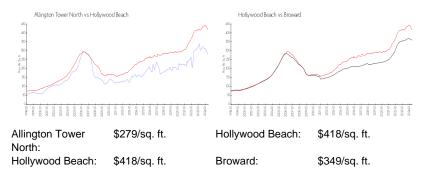

### **Market Information**

#### **Inventory for Sale**

| Allington Tower North | 9% |
|-----------------------|----|
| Hollywood Beach       | 5% |
| Broward               | 4% |

## Avg. Time to Close Over Last 12 Months

| Allington Tower North | 104 days |
|-----------------------|----------|
| Hollywood Beach       | 91 days  |
| Broward               | 70 days  |