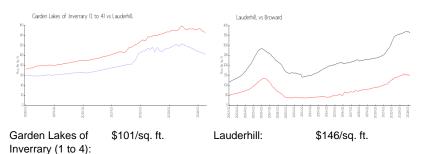

#### **Market Information**

Broward:

\$351/sq. ft.

### **Inventory for Sale**

Lauderhill:

Garden Lakes of Inverrary (1 to 4) 7% Lauderhill 5% Broward 4%

#### Avg. Time to Close Over Last 12 Months

\$146/sq. ft.

Garden Lakes of Inverrary (1 to 4) 88 days

Lauderhill Broward 75 days 69 days