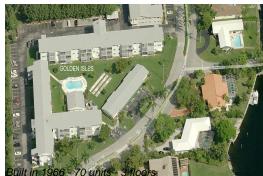

# **Building Information**

| Number of units:                         | 70 |
|------------------------------------------|----|
| Number of active listings for rent:      | 1  |
| Number of active listings for sale:      | 6  |
| Building inventory for sale:             | 8% |
| Number of sales over the last 12 months: | 3  |
| Number of sales over the last 6 months:  | 0  |
| Number of sales over the last 3 months:  | 0  |
|                                          |    |

# **Building Association Information**

Golden Isle Condo Apts 700 Layne Boulevard Hallandale Beach, FL 33009-6551 (954) 457-8132