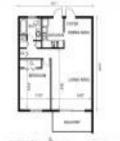

### **Unit Information**

| MLS Number:                                                    | A11596553                                                  |
|----------------------------------------------------------------|------------------------------------------------------------|
| Status:                                                        | Rented                                                     |
| Size:                                                          | 720 Sq ft.                                                 |
| Bedrooms:                                                      | 1                                                          |
| Full Bathrooms:<br>Half Bathrooms:<br>Parking Spaces:<br>View: | 1<br>1 Space,Assigned Parking,Guest Parking<br>Garden View |
| Rental Price:                                                  | \$1,700                                                    |
| List PPSF:                                                     | \$2                                                        |
| Valuated Price:                                                | \$211,000                                                  |
| Valuated PPSF:                                                 | \$293                                                      |