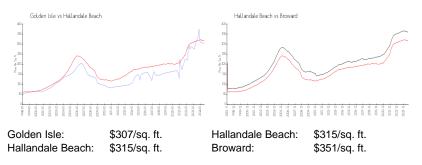

## **Inventory for Sale**

| Golden Isle      | 9% |
|------------------|----|
| Hallandale Beach | 5% |
| Broward          | 4% |

# Avg. Time to Close Over Last 12 Months

| Golden Isle      | 96 days |
|------------------|---------|
| Hallandale Beach | 77 days |
| Broward          | 72 days |

GOLDEN ISLES

Loss FEES FOR PLATE COMM.